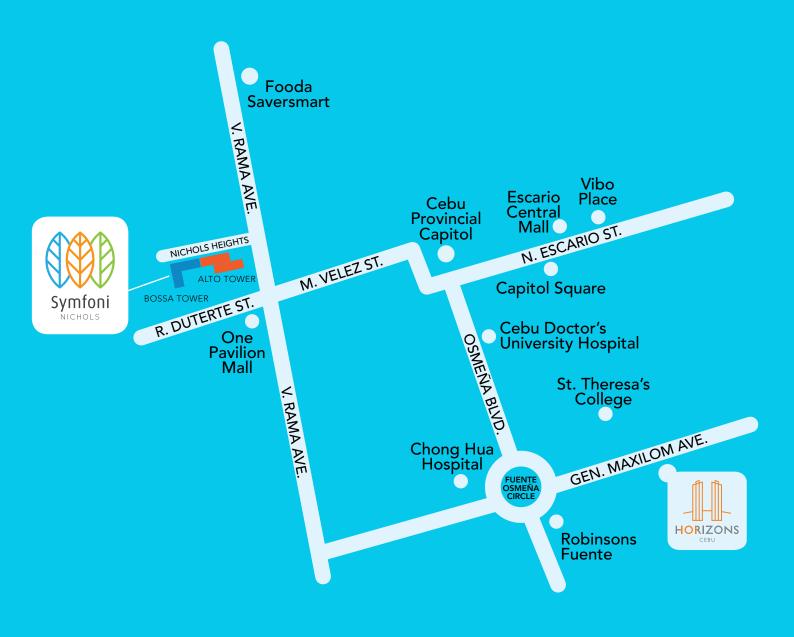

www.taft.properties

If taftpropertyventure Taft\_Properties

Symfoni Nichols-Bossa Tower is located at Nichols Heights, Guadalupe, Cebu City, Cebu. TLTS No. XXXX • Completion Date: 2019

All images are creative interpretations.