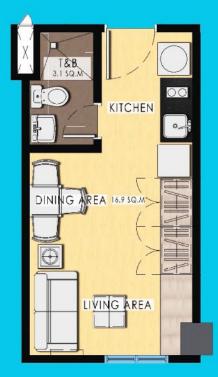

## **Amenities**

- Swimming Pool
- Multipurpose Hall
- Children's Play Area
- Fitness Gym
- Game Room
- Study Room
- Landscaped Gardens
- Basketball Shooting Court

Studio Unit 20 sq. m.

Studio Unit w/ Balcony 26.36 sq. m.