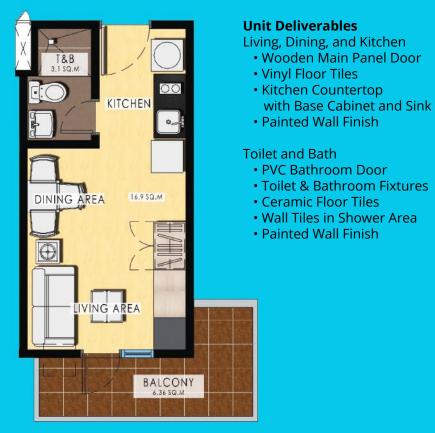

## **Amenities**

- Swimming Pool
- Multipurpose Hall
- Children's Play Area
- Fitness Gym
- Game Room
- Study Room
- Landscaped Gardens
- Basketball Shooting Court

Studio Unit 20 sq. m.

Studio Unit w/ Balcony 26.36 sq. m.