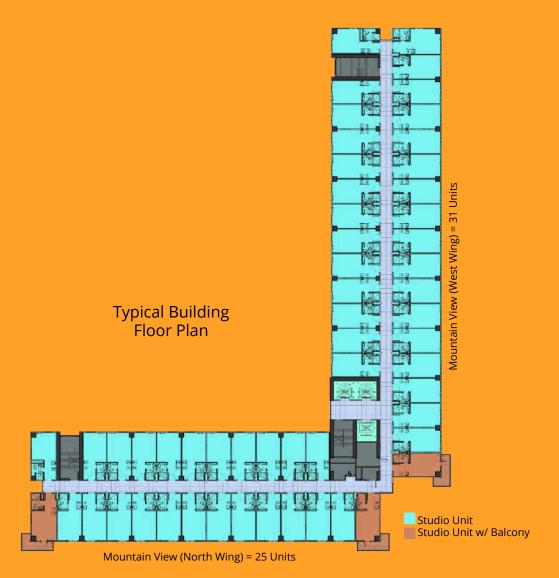

## **Amenities**

- Swimming Pool
- Multipurpose Hall
- Children's Play Area
- Fitness Gym
- Game Room
- Study Room
- Landscaped Gardens
- Basketball Shooting Court

Studio Unit 20 sq. m.

Studio Unit w/ Balcony 26.36 sq. m.