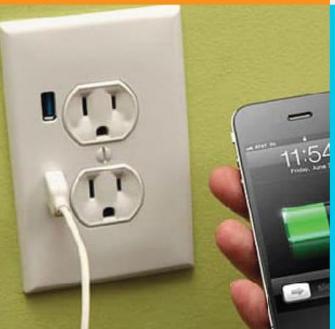

Illuminated Light Switch
Easily locate your light
switch in the dark.

**Bidet Attachment**A simple bathroom
accessory makes a world
of difference in hygiene.

**USB Power Outlets**Free up your
power outlets
with USB ports
dedicated to
charging gadgets.