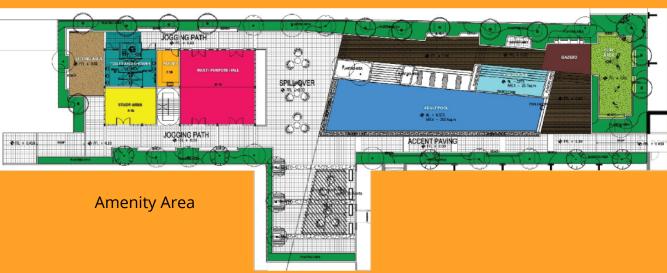

## **Amenities**

- Swimming Pool
- Multipurpose Hall
- Children's Play Area
- Fitness Gym
- Game Room
- Study Room
- Landscaped Gardens
- Basketball Shooting Court

Studio Unit 20 sq. m.

Studio Unit w/ Balcony 26.36 sq. m.