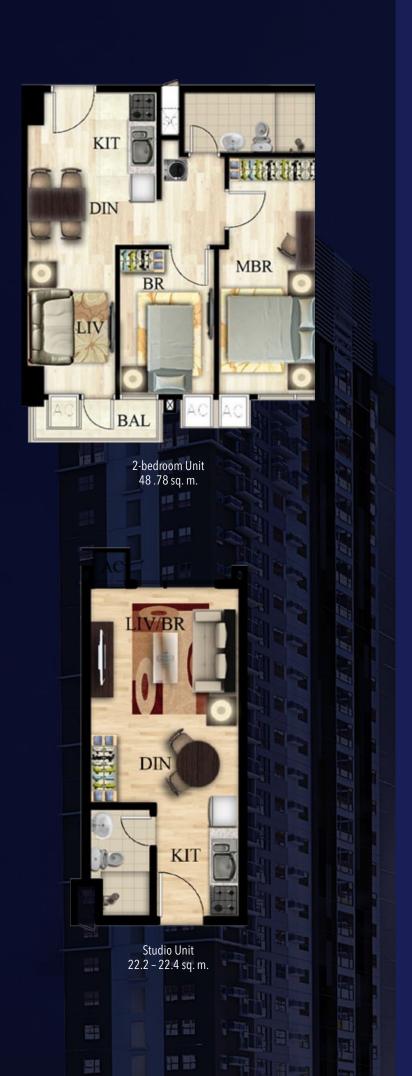

Horizons 101 is a natural standout in the city skyline. The tallest structure in Cebu and outside of Metro Manila, Horizons 101 truly elevates cosmopolitan living to breathtaking new levels.















# **Lever-type Door Handles**

Requiring less effort to operate than doorknobs, these handles make opening doors easier.



# **Soft-close Cabinets**

The sound of banging cabinet doors is eliminated with soft-close hinges.



# Standard-sized Modern Design Fiberboard Doors

Made of engineered wood, these doors are not only durable, but also more environment-friendly.



# **No-drip Countertops**

Raised edges on sink countertops prevent spills from reaching the floors.



# **Elevator Key Card Access System**

Building security is enhanced by a system that limits floor access to its residents.

# **Unit Deliverables**

## Unit

- 2.925m Floor-to-ceiling Height
- Melamine Door with Laminated Finish
- Semi-gloss Painted Walls
- Homogeneous Tiles
- Aluminum Framed Glass
- Provisions fo