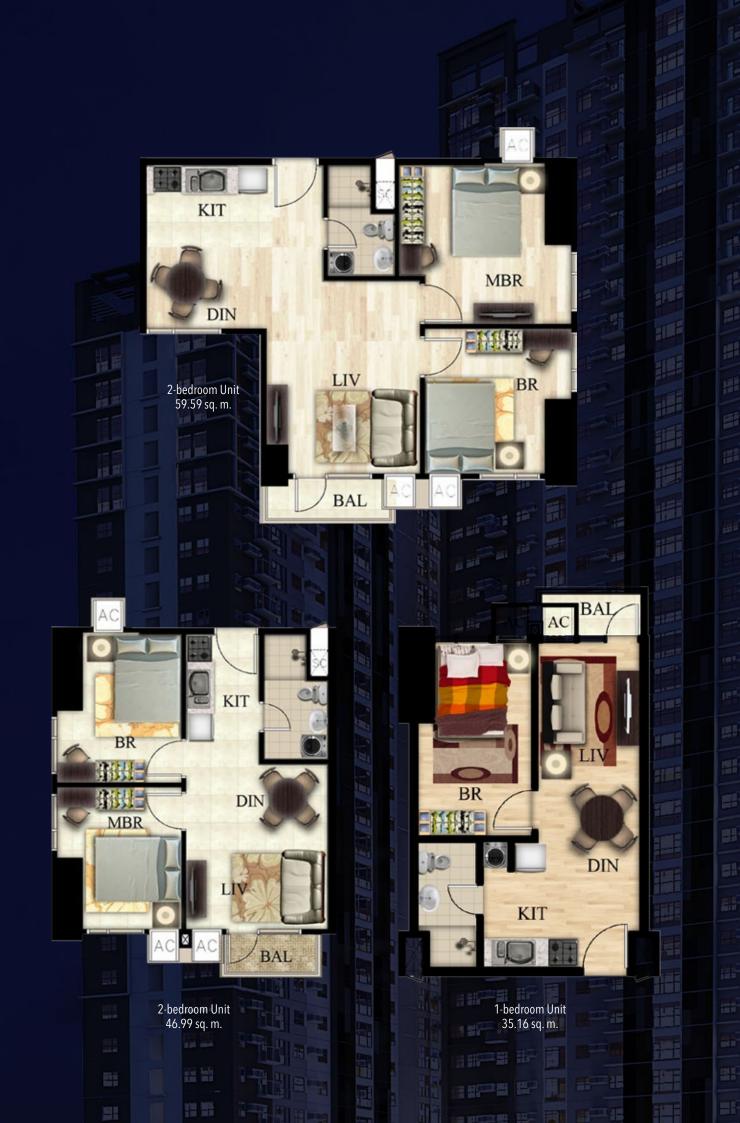

## Unit

- 2.925m Floor-to-ceiling Height
- Melamine Door with Laminated Finish
- Semi-gloss Painted Walls
- Homogeneous Tiles
- Aluminum Framed Glass
- Provisions for Cable, Phone, Internet, and AC Unit
- Electrical Panel Box
- Electrical and Water Submeter
- Smoke Detectors and Fire Sprinklers

### Kitchen

- 2.4m Floor-to-ceiling Height
- Modular Base Cabinet
- Solid Surface Countertop
- Single Basin Sink
- Greasetrap
- Provisions for Refrigerator, Range, and Mechanical Ventilation

# **Toilet and Bath**

- 2.4m Floor-to-ceiling Height
- Semi-gloss Latex Painted Walls
- Melamine Door with Laminated Finish
- Half Pedestal and Wall Hung Lavatory
- Tiles at Shower Area
- Rain Shower
- Toilet & Bathroom Fixtures
- Provision for Single Point Water Heater

### Bedroon

- Melamine Door with Laminated Finish
- Semi-gloss Latex Painted Walls
- Homogeneous Tiles
- 2.7m Floor-to-ceiling Height
- Provision for Window-type AC Unit

Horizons 101 is located at General Maxilom Avenue, Cebu City, Cebu. Tel +63 32 266 8101