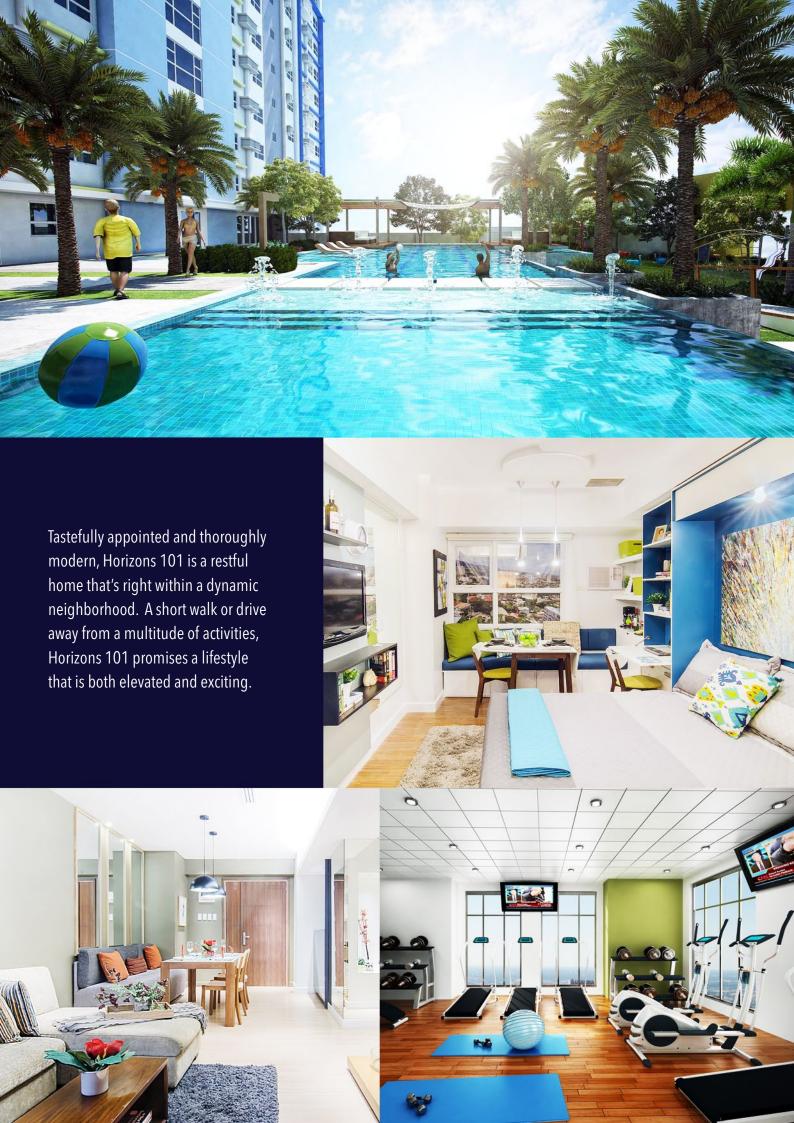

Horizons 101 is a natural standout in the city skyline. The tallest structure in Cebu and outside of Metro Manila, Horizons 101 truly elevates cosmopolitan living to breathtaking new levels.