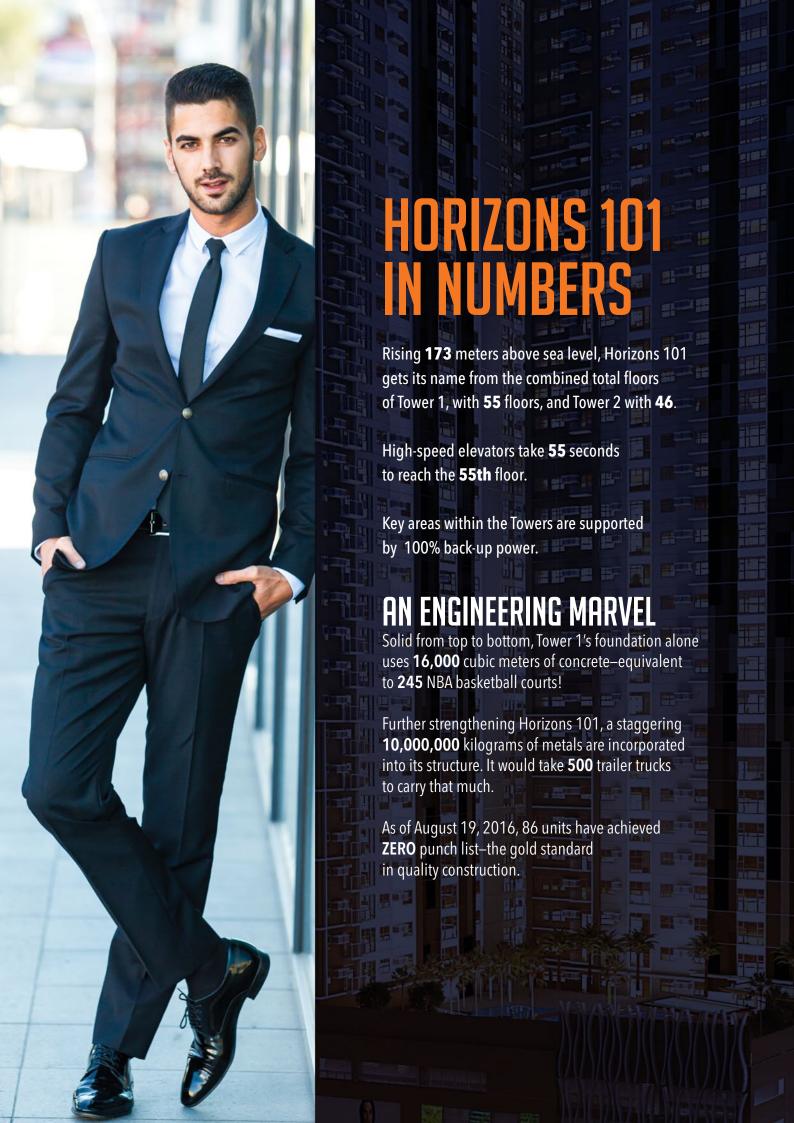

Horizons 101 is a natural standout in the city skyline. The tallest structure in Cebu and outside of Metro Manila, Horizons 101 truly elevates cosmopolitan living to breathtaking new levels.