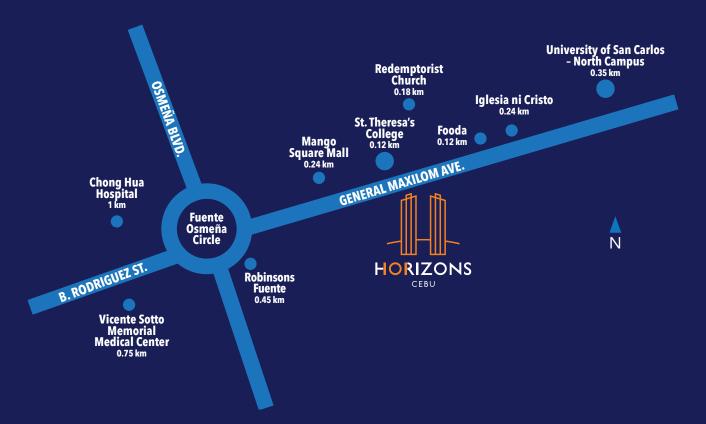

### Bedroon

- Melamine Door with Laminated Finish
- Semi-gloss Latex Painted Walls
- Homogeneous Tiles
- 2.7m Floor-to-ceiling Height
- Provision for Window-type AC Unit

Horizons 101 is located at General Maxilom Avenue, Cebu City, Cebu. Tel +63 32 266 8101